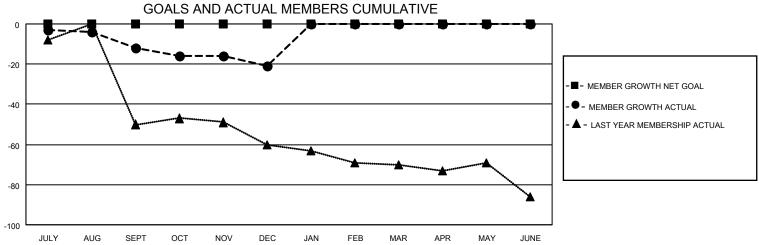

## MONTHLY MEMBERSHIP PROGRESS REPORT

| Clubs         |               |             |               | Members               |                         |                         |                                                    |  |  |
|---------------|---------------|-------------|---------------|-----------------------|-------------------------|-------------------------|----------------------------------------------------|--|--|
|               | RESULTS FO    | R 2020-2021 |               | RESULTS FOR 2020-2021 |                         |                         |                                                    |  |  |
| QUARTER       | NEW CLUB GOAL | NEW CLUBS   | DROPPED CLUBS | QUARTER ME            | MBER GROWTH NET<br>GOAL | MEMBER GROWTH<br>ACTUAL | DROPPED<br>MEMBERS ACTUAI<br>(including transfers) |  |  |
| JULY/AUG/SEPT | 0             | 0           | 0             | JULY/AUG/SEPT         | 0                       | 4                       | 15                                                 |  |  |
| OCT/NOV/DEC   | 0             | 0           | 0             | OCT/NOV/DEC           | 0                       | 20                      | 29                                                 |  |  |
| JAN/FEB/MAR   | 0             | 0           | 0             | JAN/FEB/MAR           | 0                       | 0                       | 0                                                  |  |  |
| APR/MAY/JUNE  | 0             | 0           | 0             | APR/MAY/JUNE          | 0                       | 0                       | 0                                                  |  |  |
|               | GOALS         | AND ACTUA   | L NEW CLUBS C | UMULATIVE             |                         |                         |                                                    |  |  |